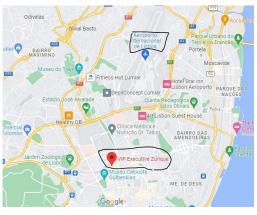

Airport of Lisbon and Hotel in Lisbon map.

## **Transportation:**

From the Airport to Hotel VIP Executive Zurique: By taxi: ask the price but standard trip should not be much more than 12€ in normal traffic; By bus: routes no 763, 744,726; By metro: The entrance to the metro station is at the right hand side on the Arrivals hall. You should change at Saldanha (Red line) to the yellow line to leave at Campo Pequeno.

**Metro stations stops** within walking distance: Campo Pequeno – 6 min Entre Campos - 9 min.